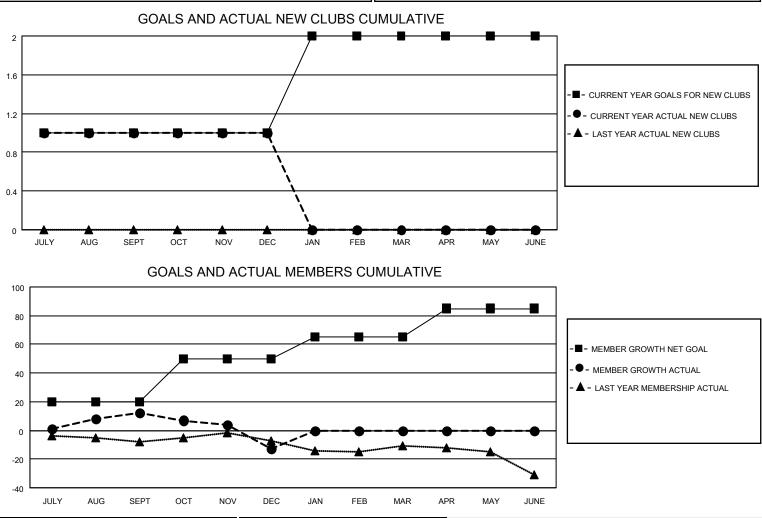

## LOCATION IOWA

**District 9 SW** 

Results as of: 12/31/2021

| Clubs                 |               |           |               | Members               |                          |                         |                                                    |
|-----------------------|---------------|-----------|---------------|-----------------------|--------------------------|-------------------------|----------------------------------------------------|
| RESULTS FOR 2021-2022 |               |           |               | RESULTS FOR 2021-2022 |                          |                         |                                                    |
| QUARTER               | NEW CLUB GOAL | NEW CLUBS | DROPPED CLUBS | QUARTER               | EMBER GROWTH NET<br>GOAL | MEMBER GROWTH<br>ACTUAL | DROPPED<br>MEMBERS ACTUAL<br>(including transfers) |
| JULY/AUG/SEPT         | 1             | 1         | 0             | JULY/AUG/SEPT         | 20                       | 53                      | 39                                                 |
| OCT/NOV/DEC           | 0             | 0         | 0             | OCT/NOV/DEC           | 30                       | 16                      | 40                                                 |
| JAN/FEB/MAR           | 1             | 0         | 0             | JAN/FEB/MAR           | 15                       | 0                       | 0                                                  |
| APR/MAY/JUNE          | 0             | 0         | 0             | APR/MAY/JUNE          | 20                       | 0                       | 0                                                  |